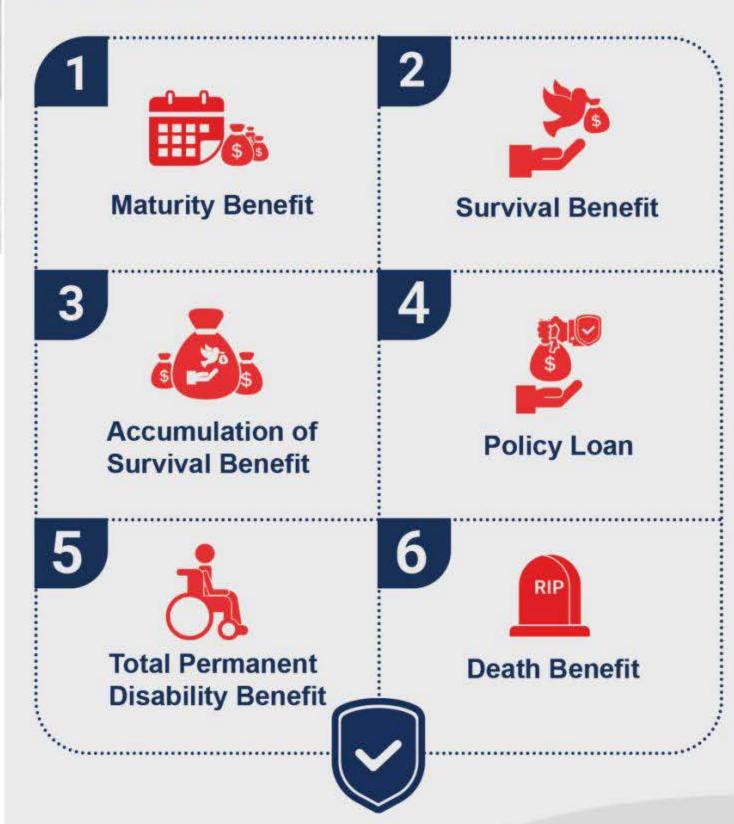

ct of the Year - Simple Life



www.gginipponlife.com

- CustomerCare@gginipponlife.com
- https://m.facebook.com/gginl/
- 09-400083003 / 09-400083004
- No.485, Corner of Pyay Road & Narnattaw Street, Kamayut Township, Yangon, Myanmar.









## What is Flexi Life Insurance?

This is a type of life insurance that allows regular savings to help achieve one's goals and dreams





#### Eligible Age

30 days to 70 years of age



#### Eligible Policy Holder Age

18 years to 70 years of age



#### **Eligible Sum Insured Amount**

Can be purchased starting from 1,000,000 MMK



#### **Policy Term**

The insurance term is fixed at (5), (10), (15) years



#### Premium Payment Mode

Premium can be paid annually or semi-annually

## Who can purchase Flexi Life Insurance?





#### **Benefits**



### Why should you purchase

Flexi Life Insurance?

Access to emergency funds without sacrificing your dreams and valuable life insurance coverage.